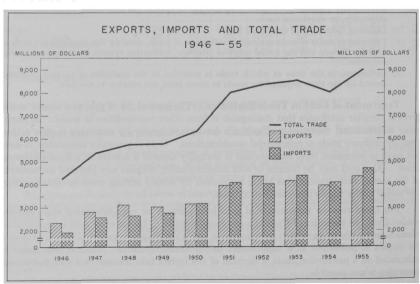

## Section 2.—Total Foreign Trade

In considering the figures in Sections 2 to 6, reference should be made to the explanatory notes on trade in Section 1. It must be emphasized that gold imports and exports are excluded from all tables.